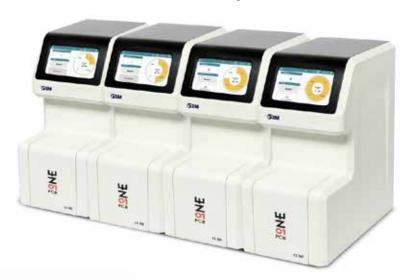

## Scalable design for integrating Multiple Devices together

Control multiple independent modules centrally with a single tablet