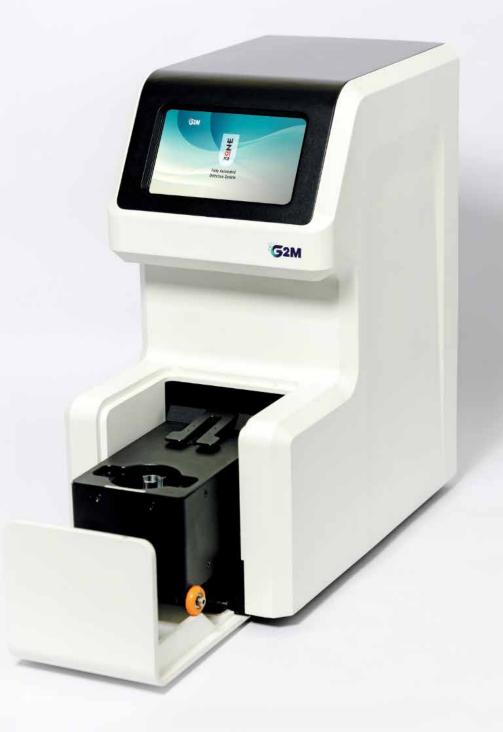

Standalone operation with precise and robotic liquid handling

Highly sensitive & automated device with innovative circular casette design for nucleic acid extraction and RT-PCR based fluorescence detection

Ergonomic designs for ease of use compact, light weight machine with built-in intuitive display

RAPID RESULTS:

COMPLETES
ONE RUN
IN ~30-70 MINUTES

**ONE**ANSWER

To all your
Complex
Needs with
Highest
Sensitivity

# Rapid run-time Completes one run in an average time of 60 minutes

- Ergonomic designs for ease of use compact, light weight machine with built-in intuitive display
- No manual intervention direct sample to result interpretation
- Unfettered by stringent lab settings the machine can be operated outside the conventional lab set-up and can be operated by even semi-skilled personnels
- Comes with a built-in QR-Code scanner feature -Provides easy access to experimental protocols
- Built in HEPA filters and UV light sterilization for efficient results
- Capable of connecting to multiple independent modules for multi-sample analysis.