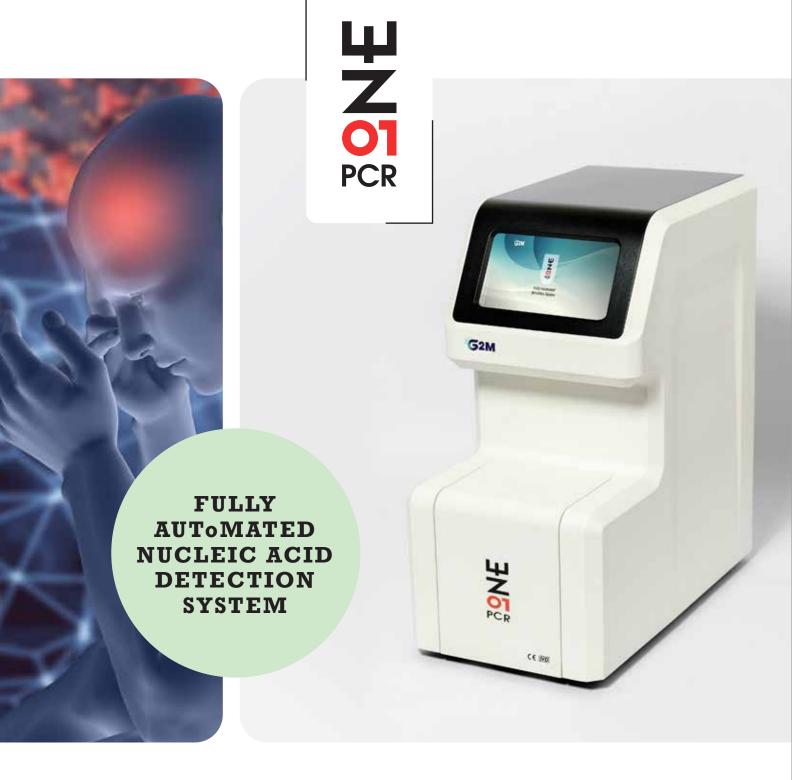

## Fully Automated Nucleic Acid Detection System

OnePCR is an all in one automated detection system that offers a streamlined sample to result workflow, eliminating the need for sample transfers between different instruments, thereby reducing the overall run-time and minimizes the risk for human error.

It is based on cartridge technology, seamlessly integrating nucleic acid extraction and Real-time PCR functionalities into one streamlined instrument, maximizing efficiency and convenience for the user.

Standalone operation with precise and robotic liquid handling

Highly sensitive & automated device with innovative circular casette design for nucleic acid extraction and RT-PCR based fluorescence detection

Ergonomic designs for ease of use compact, light weight machine with built-in intuitive display

RAPID RESULTS:

COMPLETES
ONE RUN
IN ~30-70 MINUTES

**ONE**ANSWER

To all your
Complex
Needs with
Highest
Sensitivity