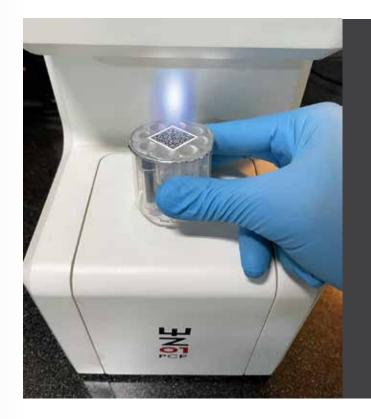

QR CODE Scanning on the cartridge for easy access to experiment protocol

Ordering Information CAT #

Description

IG2M5001UF

Ultra Fast POC Rapid RT PCR System (One PCR)